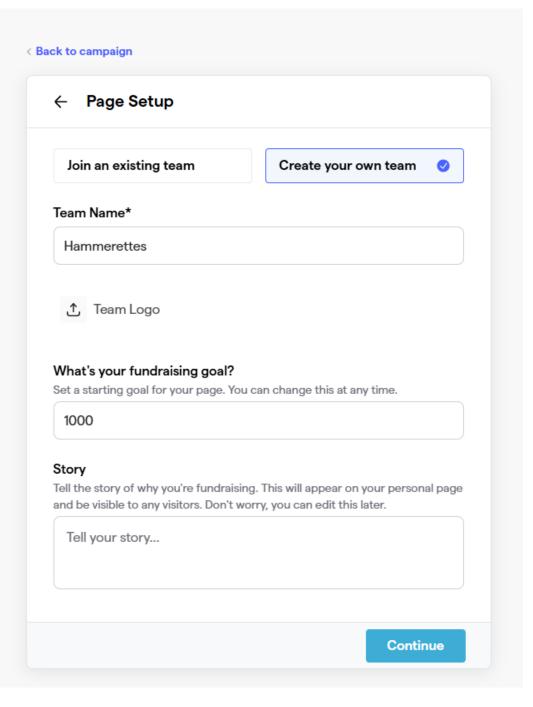

Platform

As the team leader you will be responsible for signing up you <u>and</u> your team members. Here is a step-by-step guide on how to sign them up!

#### Step 1: Sign up for a GiveButter profile

| Register                    |                             |
|-----------------------------|-----------------------------|
| Profile Pho<br>Upload an in | oto<br>nage (png, jpg, gif) |
| First name*                 | Last name*                  |
| Email*                      |                             |
| Phone.                      |                             |
| Password*                   |                             |
| Password*                   | ۱                           |
| Password*                   | ©<br>Sign up                |



#### Step 2: Create your own team





#### Step 3: Choose what type of team you are.

Please read carefully the different types of teams and what they entail.

Grassroots teams **requires you to raise a minimum of \$1,000.** 

The Junior team **requires you to raise a minimum of \$750.** 

| Corporate  | e Teams                                              |                                                            | + Select     |
|------------|------------------------------------------------------|------------------------------------------------------------|--------------|
| \$1,500.00 | )                                                    |                                                            |              |
| Grassroot  | s Teams                                              |